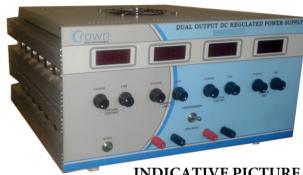

INDICATIVE PICTURE

CODE **OUTPUT VOLTAGE**  **OUTPUT CURRENT (MAX)** 

**CES - 612**  $0 - \pm 300V$ 0 - 2Amp

**INPUT VOLTAGE** 230V ± 10% AC 50 Hz

LOAD REGULATION CV ± 0.05 % ± 3mV From no load to full load LOAD REGULATION CC + 0.05%\_+ 1mA From no load to full load

**METER** Four Digital meters to monitor the output voltage &

current voltage & current of A & B Supply

**INDICATION** LED FOR CV & CC Operating Mode

**ACCURACY** <u>+</u> 1% + 1 Digit

**PROTECTION** Against short circuit & over load